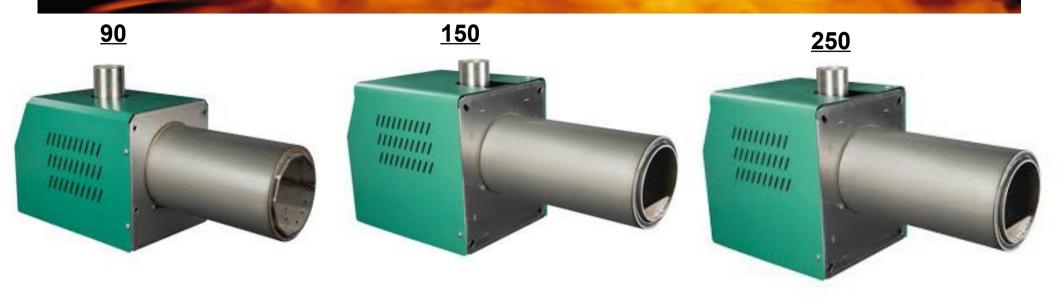

# SUPERTERMICO 90, 150 and 250

Pellet burner Supertermico is ideal for **large buildings and homes**, especially for agricultural and industrial applications.

The power supply system consists of two screws, one internal and one external.

Made of high quality materials made of **stainless steel**, fire-resistant.

Operation in automatic mode, with ignition and automatic temperature control.

| Power      | Electrical consumption | Voltage     | Auger length | Weight |
|------------|------------------------|-------------|--------------|--------|
| 40-90 kW   | 70-80 Watt             | 230V / 50Hz | 1500 mm      | 30 Kg  |
| 70-150 kW  | 70-80 Watt             | 230V / 50Hz | 2000 mm      | 45 Kg  |
| 100-250 kW | 70-80 Watt             | 230V / 50Hz | 2000 mm      | 50 Kg  |