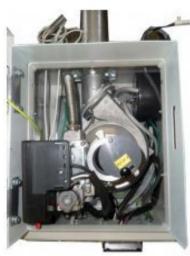

### SPUTAFUOCO SILVER

#### Some technical features:

- Preventilation at the ignition
- Automatic ignition
- Electronic gas safety 1 sec.
- Minimum / maximum flame selector
- Automatic temperature control
- Automatic air / gas mixing

This new burner works like classics new Sputafuoco electromechanical generation, but much quieter, performing and efficient. Two flame lengths predetermined, minimum and maximum, with automatic control temperature. Possibility to choose instantly if use the minimum flame, the maximum flame or automatic control temperature, simply by pressing the reference button. The thermal power is 25 KW

with any kind of gas.

| Power | FIRE CONTROL buttons choose the flame that you want | Voltage     | Compliance certification |
|-------|-----------------------------------------------------|-------------|--------------------------|
| 25 kW | 2 minimum flame 2 maximum flame                     | 230V / 50Hz | DVGW                     |