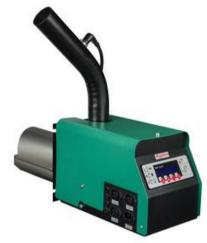

### SPUTAFUOCO SILVER

#### Some technical features:

- Preventilation at the ignition
- Automatic ignition
- Electronic gas safety 1 sec.
- Minimum / maximum flame selector
- Automatic temperature control
- Automatic air / gas mixing

This new burner works like classics new Sputafuoco electromechanical generation, but much quieter, performing and efficient. Two flame lengths predetermined, minimum and maximum, with automatic control temperature. Possibility to choose instantly if use the minimum flame, the maximum flame or automatic control temperature, simply by pressing the reference button. The thermal power is 25 KW

with any kind of gas.

| Power | FIRE CONTROL buttons choose the flame that you want | Voltage     | Compliance certification |
|-------|-----------------------------------------------------|-------------|--------------------------|
| 25 kW | 2 minimum flame 2 maximum flame                     | 230V / 50Hz | DVGW                     |