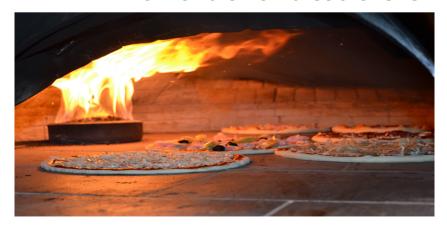

### **GRANVULCANO®**

Granvulcano® is the primary burner for the transformation of pizza ovens from wood / gas / methane to pellet .

Made of high quality materials, it is the only one on the market to boast of the innovative vertical loading system (https://youtu.be/71VLI\_CmXWY), reducing the bulk space, for example of wood.

It is an ecological burner that will save you significantly on operating costs by increasing the quality of the pizza.

Installation is simple and fast, just enough a drill a hole on the base of the oven and install it below it, like a gas burner.

Adaptable to trucks too! (12 / 24V)

It can be installed on all kinds of pizza ovens with a maximum diameter of 220Ø cm and small bread ovens.

Have you read "New way of cooking pizza"?

http://www.casadelbruciatore.it/11227/