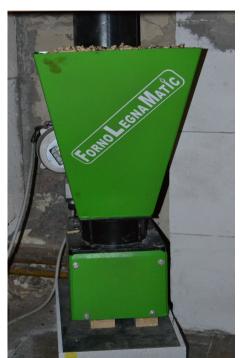

### **GRANVULCANO®**

Granvulcano® is the primary burner for the transformation of pizza ovens from wood / gas / methane to pellet .

Made of high quality materials, it is the only one on the market to boast of the innovative vertical loading system (https://youtu.be/71VLI\_CmXWY), reducing the bulk space, for example of wood.

It is an ecological burner that will save you significantly on operating costs by increasing the quality of the pizza.

Installation is simple and fast, just enough a drill a hole on the base of the oven and install it below it, like a gas burner.

Adaptable to trucks too! (12 / 24V)

It can be installed on all kinds of pizza ovens with a maximum diameter of 220Ø cm and small bread ovens.

Have you read "New way of cooking pizza"?

http://www.casadelbruciatore.it/11227/