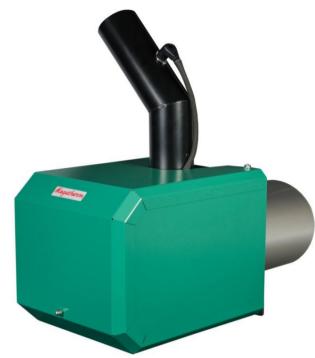

#### SUPERTERMICO 50 & 80

Supertermico 50 & Supertermico 80 pellet burner ideal for industrial applications with **low thermal requirements**.

Made of **high quality** materials made of **stainless steel**, fire-resistant. **Long life time**.

**Double wall** combustion chamber (tube-in-tube).

Operation in **automatic mode**, with automatic ignition and control.

#### Some technical characteristics:

- Progressive increase in power
- Ceramic lighter
- Three modes of operation: simple, continuous and proportionate
- Photocell for flame control

- Boiler overheat sensor
- Self-diagnosis of sensor malfunction
- Automatic burner restart in case of power outage
- High yield> 95%
- Low CO, NOx emissions

| Power    | Electrical consumption | Voltage     | Auger length | Weight |
|----------|------------------------|-------------|--------------|--------|
| 25-50 kW | 40-50 Watt             | 230V / 50Hz | 1500 mm      | 18 Kg  |
| 40-80 kW | 40-70 Watt             | 230V / 50Hz | 1500 mm      | 21 Kg  |