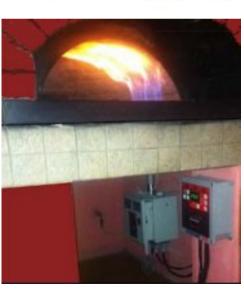

#### SPUTAFUOCO GOLD 29 & 34

This is **TOP** version, it works like silver, but develops more thermal power.

GOLD SPUTAFUOCO has 2 buttons to **raise** and **lower** the maximum **flame** length.

You can choose which flame length works. Starting from 100% of the thermal power, it can reduce the flame length by up to 40%. 7 different flame lengths at any time and whenever

The thermal power is 29 KW, or 34 KW with any gas type.

- Preventilation at the ignition
- Automatic ignition

vou want.

- Electronic gas safety 1 sec.
- Minimum / maximum flame selector
- Automatic temperature control
- Automatic air / gas mixing

| Power    | FIRE CONTROL buttons choose the flame that you want | Voltage     | Compliance certification |
|----------|-----------------------------------------------------|-------------|--------------------------|
| 29-34 kW | 1 minimum flame 7 maximum flame                     | 230V / 50Hz | DVGW                     |