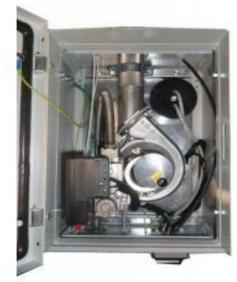

### SPUTAFUOCO SILVER

#### Some technical features:

- Preventilation at the ignition
- Automatic ignition
- Electronic gas safety 1 sec.
- Minimum / maximum flame selector
- Automatic temperature control
- Automatic air / gas mixing

This new burner works like classics new Sputafuoco electromechanical generation, but much quieter, performing and efficient. Two flame lengths predetermined, minimum and maximum, with automatic control temperature. Possibility to choose instantly if use the minimum flame, the maximum flame or automatic control temperature, simply by pressing the reference button. The thermal power is 25 KW

with any kind of gas.

| Power | FIRE CONTROL buttons choose the flame that you want | Voltage     | Compliance certification |
|-------|-----------------------------------------------------|-------------|--------------------------|
| 25 kW | 2 minimum flame 2 maximum flame                     | 230V / 50Hz | DVGW                     |