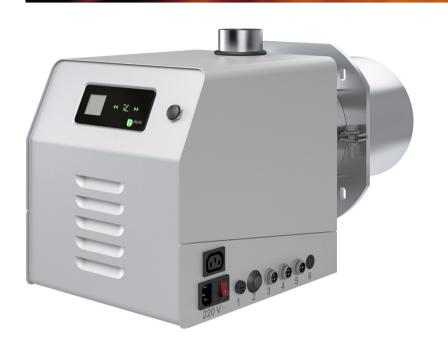

#### SPUTAFUOCO GOLD 29 & 34

This is **TOP** version, it works like silver, but develops more thermal power.

GOLD SPUTAFUOCO has 2 buttons to **raise** and **lower** the maximum **flame** length.

You can choose which flame length works. Starting from 100% of the thermal power, it can reduce the flame length by up to 40%. 7 different flame lengths at any time and whenever

The thermal power is 29 KW, or 34 KW with any gas type.

- Preventilation at the ignition
- Automatic ignition

vou want.

- Electronic gas safety 1 sec.
- Minimum / maximum flame selector
- Automatic temperature control
- Automatic air / gas mixing

| Power    | FIRE CONTROL buttons choose the flame that you want | Voltage     | Compliance certification |
|----------|-----------------------------------------------------|-------------|--------------------------|
| 29-34 kW | 1 minimum flame 7 maximum flame                     | 230V / 50Hz | DVGW                     |